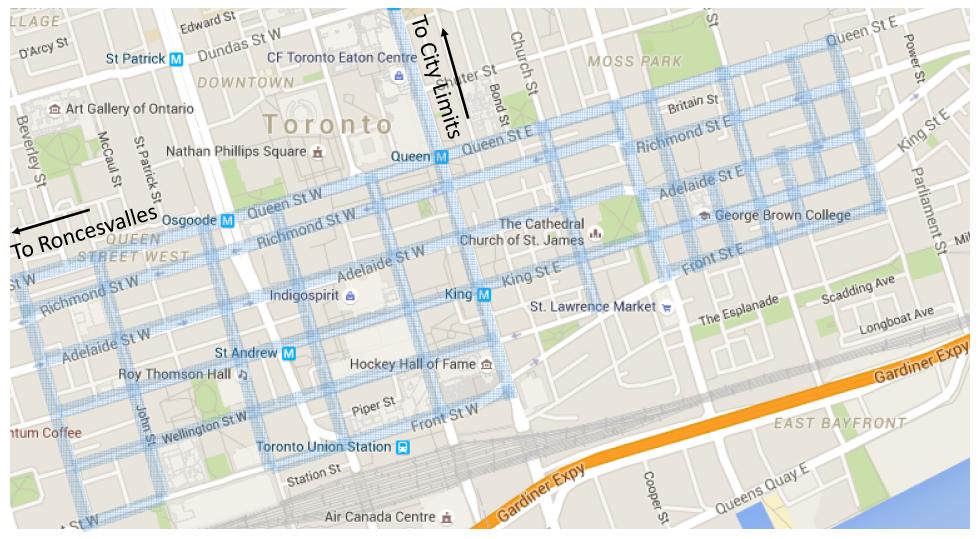

Queen Street - Roncesvalles Ave to Berkeley St.

Richmond Street (formerly Hospital and Duchess Streets) – Peter St to Berkeley St. Adelaide Street (formerly Newgate and Duke Streets) - Peter St to Berkeley St.

King Street - Peter St to Berkeley St.

Wellington Street (formerly Market Street) - Peter St to Yonge St

Front Street - Peter St to John St, Simcoe St to Yonge St, and Jarvis St to Berkeley St

Peter Street - King St to Queen St

John Street - Front St to Queen St

Simcoe Street (Formerly Graves St) - Front St to Queen St

York Street - Front St to Queen St

Bay Street - Front St to Queen St

Yonge Street – Front St to City Limits
Church Street – Front St to Queen St
Jarvis Street - Front St to Queen St
George Street - Front St to Queen St
Frederick Street – Front St to Adelaide St
Sherbourne Street (formerly Caroline St) - Front St to Queen St
Princess Street - Front St to Adelaide St
Ontario Street – King St to Queen St

Berkeley Street - Front St to Queen St

Niagara Street – Portland St to Queen St Shaw Street – King St to Dundas St Shank Street – Shaw St to Massey St Givins Street – Halton St to Queen St

Terauley Lane – Grosvenor St to Grenville St McGill Street – Mutual St to Sheard St