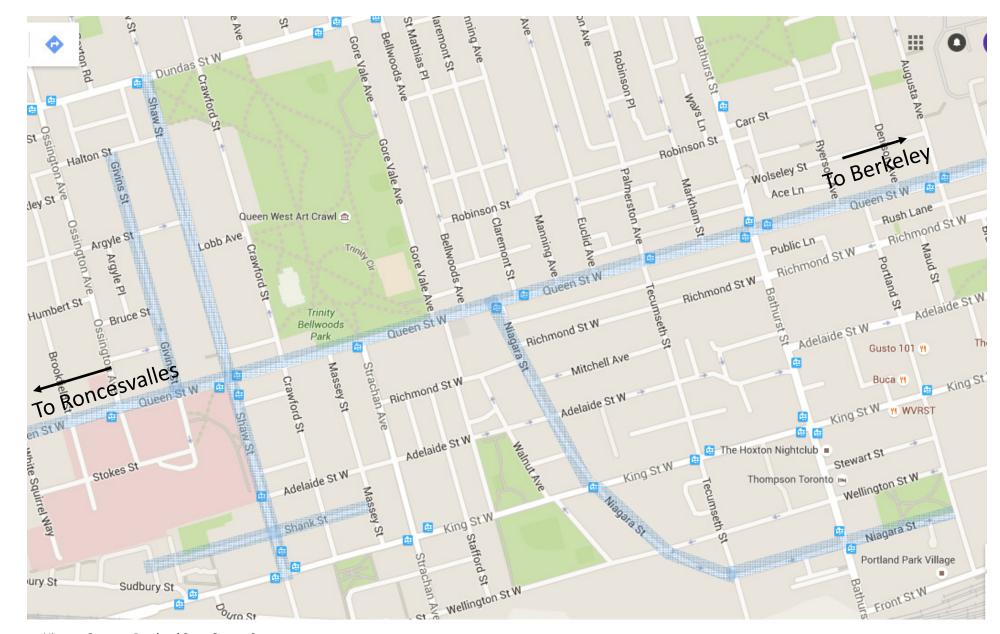

Berkeley Street - Front St to Queen St

Niagara Street – Portland St to Queen St Shaw Street – King St to Dundas St Shank Street – Shaw St to Massey St Givins Street – Halton St to Queen St

Terauley Lane – Grosvenor St to Grenville St McGill Street – Mutual St to Sheard St