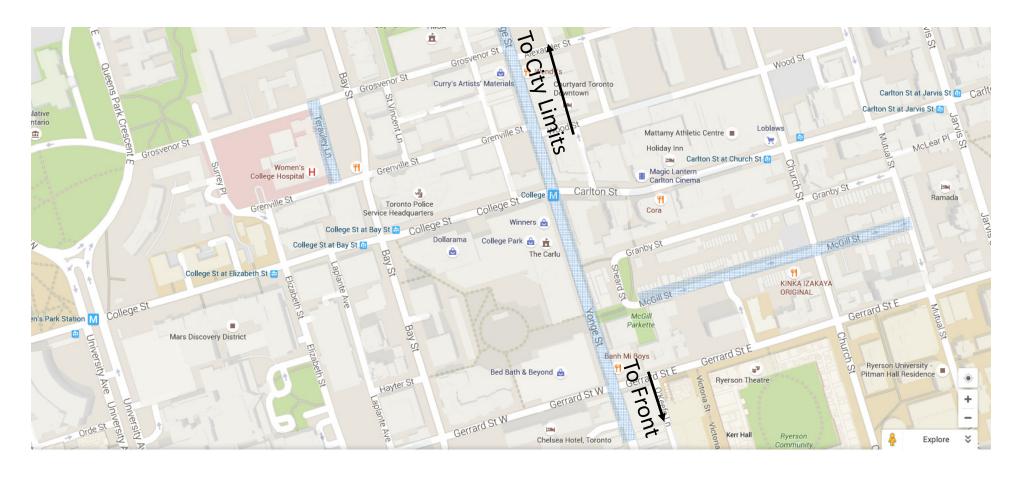

Berkeley Street - Front St to Queen St

Niagara Street – Portland St to Queen St Shaw Street – King St to Dundas St Shank Street – Shaw St to Massey St Givins Street – Halton St to Queen St

Terauley Lane – Grosvenor St to Grenville St McGill Street – Mutual St to Sheard St